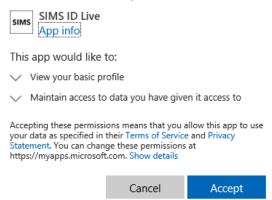

# Registering for Parent App

- 4. Login with your selected username and your password.
- 5. The following screen will be displayed:

### Permissions requested

- 6. Click Accept.
- 7. Another screen will be displayed showing your basic details, check these and then click Register.

© 2019 - Capita Education Software Solutions

- 8. On the next screen you will be asked to enter your childs date of birth to confirm who you are. Enter your childs of birth and complete the wizard.
- 9. Once completed you will be logged in to SIMS Parent and be able to view information.
- 10. You can now download the App on your phone and login with the same details.