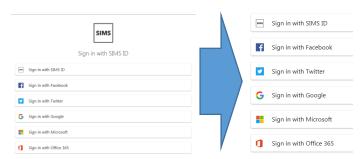

- 2. Click on the Accept Invitation button, your internet browser will open and take you to the next step.
- 3. You will be taken to the login page which looks like the below, please click on the Sign in with the method you prefer.

# Registering for Parent App

- 4. Login with your selected username and your password.
- 5. The following screen will be displayed: