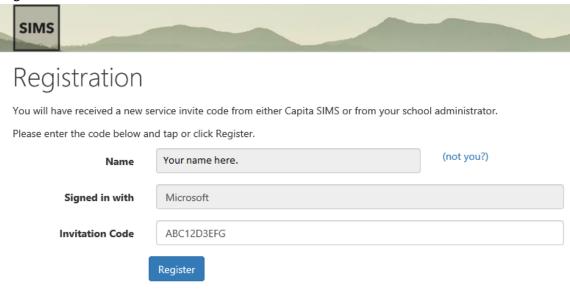

### Permissions requested

- 6. Click Accept.
- 7. Another screen will be displayed showing your basic details, check these and then click Register.

© 2019 - Capita Education Software Solutions

- 8. On the next screen you will be asked to enter your childs date of birth to confirm who you are. Enter your childs of birth and complete the wizard.
- 9. Once completed you will be logged in to SIMS Parent and be able to view information.
- 10. You can now download the App on your phone and login with the same details.