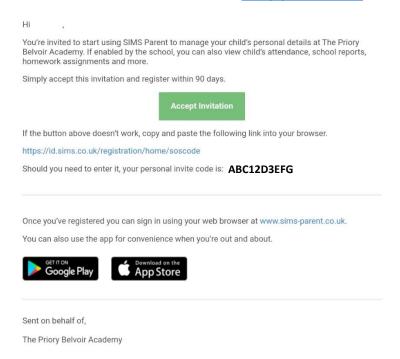

- Session Attendance AM and PM Attendance.
- Data Collection update the information we hold on file.
- Homework view homework set for your children.
- Reports view digital copies of your children's reports when we publish them.
- School Diary view term dates.
- Timetable view the timetable for your children.
- SIMS Pay view your children's meal balance and get alerts about payments, products and low meal balances.
- 1. You will receive an e-mail from <a href="mailto:noreply@sims.co.uk">noreply@sims.co.uk</a> like the example below:

- 2. Click on the Accept Invitation button, your internet browser will open and take you to the next step.
- 3. You will be taken to the login page which looks like the below, please click on the Sign in with the method you prefer.