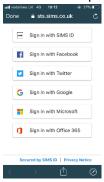

- 2. Click on the Accept Invitation button, your internet browser will open and take you to the next step.
- 3. You will be taken to the login page which looks like the below, please click on the Sign in with the method you prefer.

2. After opening the app you will be asked to login. Select the login option from the list which matches the option when you registered.

- 3. Login using your account details and password.
  - a. You must have registered using the instructions above before the App will work.
- 4. Once logged in your will see your home screen which will look similar to the below.