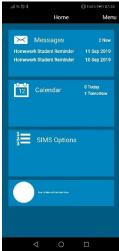

2. After opening the app you will be asked to login. Select the login option from the list which matches the option when you registered.

- 3. Login using your account details and password.
  - a. You must have registered using the instructions above before the App will work.
- 4. Once logged in your will see your home screen which will look similar to the below.